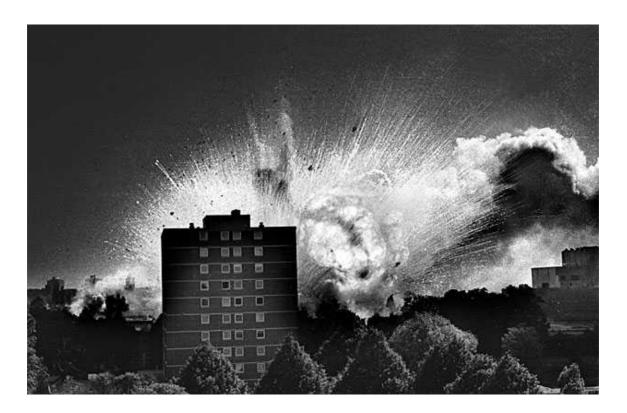

## Bulletin 177 - 02/01 - Misdeclaration of Consignments of Fireworks - China

Members will be aware of the recent incident in the Netherlands where a major explosion killed 23 people and destroyed some 400 houses.

It appears that the investigation by the Dutch authorities centers on a consignment of fireworks exported from China. The consignment was shipped as IMO 1.3G OR 1.4G when it is believed to have actually been IMO 1.1 (Mass Explosive).